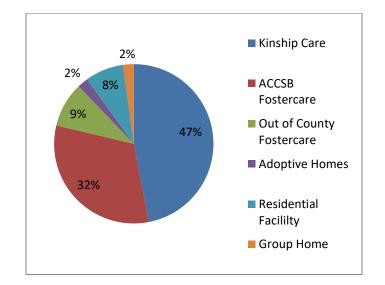

## **Case Statistics**

- ACCSB received 2,529 reports of suspected child abuse and neglect
- An average of 72 new cases per month were "screened-in" for services
- Total number of children involved with the agency was 1,095
- Total number of new court filings was 248
- Total number of children removed was 209
- The average number of children in out-ofhome care was 228
- The average number of Ongoing family cases per month was 120
- Total number of drug exposed babies was
  52. Number of children <1 with removal reason of parental drug use was 41
- 15 adoptions were finalized
- Total number of agency licensed foster homes is 37
- The total cost of out-of-home care for abused and neglected children was \$3,587,049