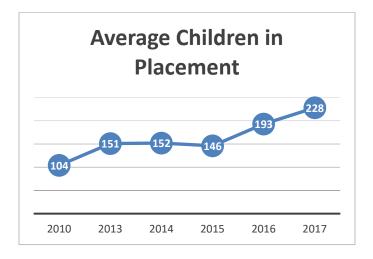

## **Case Statistics**

- ACCSB received 2,529 reports of suspected child abuse and neglect
- An average of 72 new cases per month were "screened-in" for services
- Total number of children involved with the agency was 1,095
- Total number of new court filings was 248
- Total number of children removed was 209
- The average number of children in out-ofhome care was 228
- The average number of Ongoing family cases per month was 120
- Total number of drug exposed babies was
  52. Number of children <1 with removal reason of parental drug use was 41
- 15 adoptions were finalized
- Total number of agency licensed foster homes is 37
- The total cost of out-of-home care for abused and neglected children was \$3,587,049